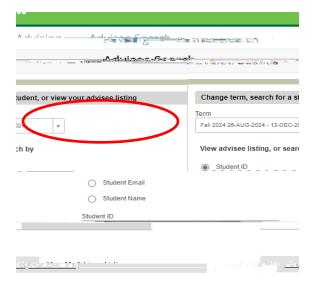

| 7  | To also  | n 415 a .a a | A ale dia in a l | Ditti-      | و اواوال در | ملا من دامال | h:4- h-a   |            | A ab sia isa sa I | Do mintuntin n |
|----|----------|--------------|------------------|-------------|-------------|--------------|------------|------------|-------------------|----------------|
| 7. | i o ciea | ir the new   | Advising i       | Registratio | on Hola, c  | CIICK ON TH  | e wnite do | ox next to | Aavising i        | Registration   |
|    |          |              |                  |             |             |              |            |            |                   |                |
|    |          |              |                  |             |             |              |            |            |                   |                |
|    |          |              |                  |             |             |              |            |            |                   |                |
|    |          |              |                  |             |             |              |            |            |                   |                |
|    |          |              |                  |             |             |              |            |            |                   |                |
|    |          |              |                  |             |             |              |            |            |                   |                |
|    |          |              |                  |             |             |              |            |            |                   |                |
|    |          |              |                  |             |             |              |            |            |                   |                |
|    |          |              |                  |             |             |              |            |            |                   |                |
|    |          |              |                  |             |             |              |            |            |                   |                |
|    |          |              |                  |             |             |              |            |            |                   |                |
|    |          |              |                  |             |             |              |            |            |                   |                |
|    |          |              |                  |             |             |              |            |            |                   |                |
|    |          |              |                  |             |             |              |            |            |                   |                |
|    |          |              |                  |             |             |              |            |            |                   |                |
|    |          |              |                  |             |             |              |            |            |                   |                |