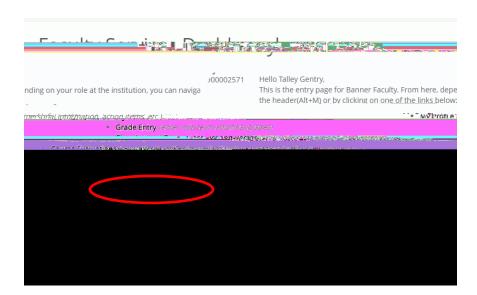

## From Faculty Dashboard

1. ClickAdvising Student Record

2. Select the appropriate term: M(ake sure you have selected the appropriaterm for registration)

| 3. | Click or | n View My | Advisee | Listing to | get a list | of assigne | ed advisees | s, click on | the name | of the |
|----|----------|-----------|---------|------------|------------|------------|-------------|-------------|----------|--------|
|    |          |           |         |            |            |            |             |             |          |        |
|    |          |           |         |            |            |            |             |             |          |        |
|    |          |           |         |            |            |            |             |             |          |        |
|    |          |           |         |            |            |            |             |             |          |        |
|    |          |           |         |            |            |            |             |             |          |        |
|    |          |           |         |            |            |            |             |             |          |        |
|    |          |           |         |            |            |            |             |             |          |        |
|    |          |           |         |            |            |            |             |             |          |        |
|    |          |           |         |            |            |            |             |             |          |        |
|    |          |           |         |            |            |            |             |             |          |        |
|    |          |           |         |            |            |            |             |             |          |        |
|    |          |           |         |            |            |            |             |             |          |        |
|    |          |           |         |            |            |            |             |             |          |        |
|    |          |           |         |            |            |            |             |             |          |        |
|    |          |           |         |            |            |            |             |             |          |        |
|    |          |           |         |            |            |            |             |             |          |        |
|    |          |           |         |            |            |            |             |             |          |        |
|    |          |           |         |            |            |            |             |             |          |        |
|    |          |           |         |            |            |            |             |             |          |        |
|    |          |           |         |            |            |            |             |             |          |        |

| 5. | This shows you the beginning date that the student is eligible to begin registration                                                                                                                          |
|----|---------------------------------------------------------------------------------------------------------------------------------------------------------------------------------------------------------------|
|    |                                                                                                                                                                                                               |
|    |                                                                                                                                                                                                               |
|    |                                                                                                                                                                                                               |
| 6. | Click on Holds to see the Holds the student has to clear for registration. The new Advising Registration Hold can be found here and must be released by the academic advisor before the student can register. |
|    |                                                                                                                                                                                                               |
|    |                                                                                                                                                                                                               |
|    |                                                                                                                                                                                                               |
|    |                                                                                                                                                                                                               |