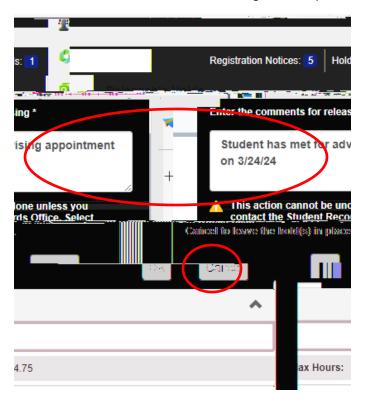

9. Please enter a comment (example below). A comment must be entered in order to clear the hold. Once the comment is entered, click OK. This will release the Advising Registration Hold from the student and they will be able to register for classes on their assigned day. This eliminates the need for the registration pin number.